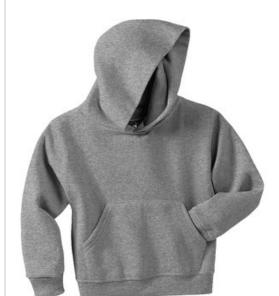

# Youth NuBlend® Pullover Hooded Sweatshirt.

- 8-ounce, 50/50 cotton/poly NuBlend® pill-resistant fleece
- High stitch density for a smooth printing surface
- Tw o-ply hood
- No draw cord at hood
- 1x1 rib knit in cuffs and waistband
- Front pouch pocket
- Double-needle coverseamed neck, armholes and
- Ash (formerly Birch)
- No draw cord at hood