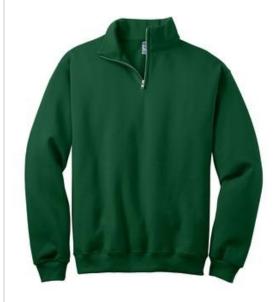

# NuBlend<sup>®</sup> 1/4-Zip Cadet Collar Sweatshirt. 995M

- 8-ounce, 50/50 cotton/poly NuBlend®; pill-resistant fleece
- High-stitch density for a smooth-printing canvas
- Stylish zip-through cadet collar
- Covered aluminum zipper for maximum print area
- Rib knit cuffs and waistband
- Double-needle coverstitching on armholes and waistband