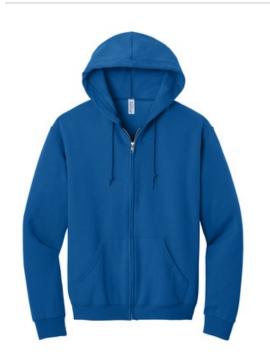

# NuBlend<sup>®</sup> Full-Zip Hooded Sweatshirt. 993M

- 8-ounce, 50/50 cotton/poly NuBlend® pill-resistant fleece
- High-stitch density for a smooth-printing canvas
- Single-ply hood with tipped and knotted draw cord
- Aluminum zipper
- 1x1 rib knit cuffs and double-needle waistband
- Double-needle, overseamed neck, armholes and waistband
- Front pouch pockets
- Ash (formerly Birch)