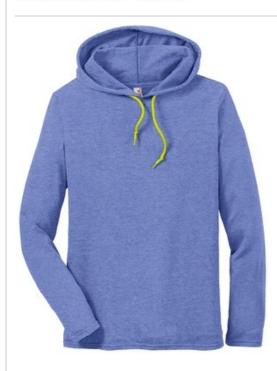

# Gildan<sup>®</sup> 100% Ring Spun Cotton Long Sleeve Hooded T-Shirt. 987

- 4.3-ounce, 100% ring spun cotton
- 65/35 cotton/poly (Heathers)
- Recycled, high-performing black tear-aw ay label
- Relaxed, unlined hood with contrast draw cord
- Double-needle neck, sleeves and hem
- Modern classic fit, side seamed
- Please note: This product is transitioning from Anvil labels to Anvil by Gildan labels. Your order may contain a combination of both labels. It also is transitioning from tear-aw ay labels to recycled, high-performing black tear-aw ay labels. Your order may contain a combination of both labels.