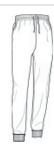

# Jerzees<sup>®</sup> NuBlend<sup>®</sup> Fleece Jogger 975MP

- 7.2-ounce, 60/40 cotton/poly NuBlend® pill-resistant fleece
- Tear-aw ay label
- Triple-needle stitched covered elastic w aistband
- Contrast-color exterior draw cord
- Side entry pockets
- 1x1 ribbed cuffs with spandex