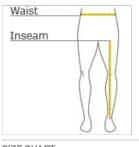

### CARE INSTRUCTIONS

Machine Wash Cold With Like Colors. Use Only Non-Chlorine Bleach When Needed. Do Not Use Fabric Softener. Tumble Dry Low. Do Not Iron Or Dry Clean.

back

front

HOW TO MEASURE

WAIST Measure around the smallest part of the natural w aist.

# INSEAM

Measure a similar style pant that fits well and is the desired length. Measure from the crotch seam to the hem.

#### SIZE CHART

|       | S         | Μ         | L         | XL      | 2XL     | 3XL       |
|-------|-----------|-----------|-----------|---------|---------|-----------|
| Waist | 28.5-30.5 | 32.5-34.5 | 36.5-38.5 | 40.5-43 | 46-48.5 | 51.5-54.5 |