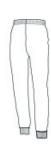

# Jerzees<sup>®</sup> NuBlend<sup>®</sup> Fleece Jogger 975MP

- 7.2-ounce, 60/40 cotton/poly NuBlend® pill-resistant fleece
- Tear-aw ay label
- Triple-needle stitched covered elastic w aistband
- Contrast-color exterior draw cord
- Side entry pockets
- 1x1 ribbed cuffs with spandex