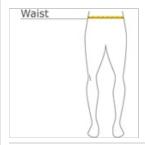

#### HOW TO MEASURE

#### WAIST

Measure around the smallest part of the natural w aist.