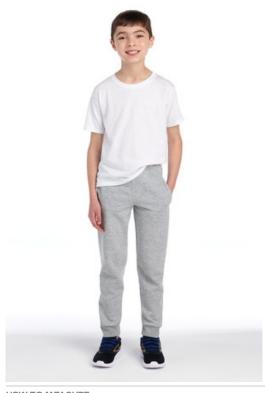

# Jerzees<sup>®</sup> Youth NuBlend<sup>®</sup> Jogger Sweatpant 975B

- 7.2-ounce, 60/40 cotton/polyester NuBlend<sup>®</sup> pill-resistant fleece
- 55/45 cotton/polyester (Athletic Heather)
- Made with sustainably sourced USA-grown cotton
- High stitch density for a smooth printing surface
- Triple-needle covered elastic w aistband
- Contrast side-entry pockets
- 1x1 rib cuffs with spandex for stretch and recovery
- Tear-aw ay label