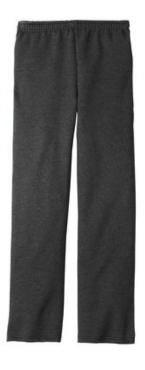

# Jerzees<sup>®</sup> NuBlend<sup>®</sup> Open Bottom Pant with Pockets. 974MP

- 8-ounce, 50/50 cotton/poly NuBlend® pill-resistant fleece
- High-stitch density for a smooth-printing canvas
- Differential rise for better fit
- Side-entry jersey-lined pockets
- Triple-needle covered elastic w aistband w ith inside draw cord
- Open bottom with double-needle hem