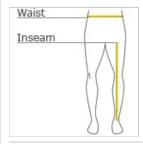

#### HOW TO MEASURE

## WAIST

Measure around the smallest part of the natural w aist.

## INSEAM

Measure a similar style pant that fits well and is the desired length. Measure from the crotch seam to the hem.