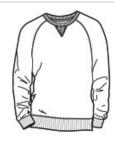

front

#### HOW TO MEASURE

### CHEST WIDTH

Measure under the arm and around the fullest part of the chest with arms  $\mbox{dow}\, \mbox{n}$ , keeping tape horizontal.