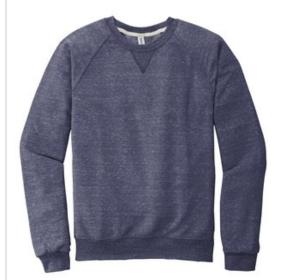

# Jerzees <sup>®</sup> Snow Heather French Terry Raglan Crew 91M

- 7.2-ounce, 66/34 poly/ring spun cotton French terry
- Classic fit
- Tear-aw ay label
- 1x1 rib knit collar
- V-notch detail
- Natural back neck tape
- Raglan sleeves
- Stretch collar, cuffs and hem