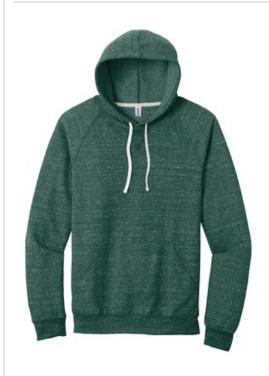

# Jerzees <sup>®</sup> Snow Heather French Terry Raglan Hoodie 90M

- 7.2-ounce, 66/34 poly/ring spun cotton French terry
- Classic fit
- Tear-aw ay label
- V-notch detail
- Natural back neck tape
- Flat draw cord
- Raglan sleeves
- Kangaroo pocket
- Stretch collar, cuffs and hem

front