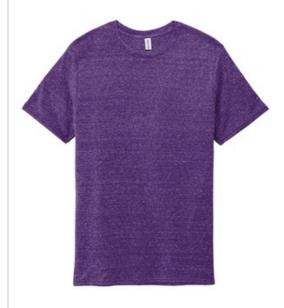

# Jerzees <sup>®</sup> Snow Heather Jersey T-Shirt 88M

- 5.2-ounce, 88/12 poly/ring spun cotton jersey
- Tear-aw ay label
- 1x1 rib knit collar
- Shoulder to shoulder taping
- Double-needle sleeves and hem

## COLOR INFORMATION

 $\label{prop:please} \textbf{Please note: PMS code information is shown only when an exact match is available.}$ 

\*Not all sizes are available in every color.