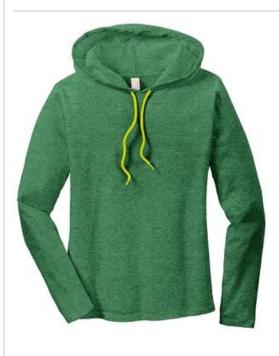

# Gildan<sup>®</sup> Ladies 100% Combed Ring Spun Cotton Long Sleeve Hooded T-Shirt. 887L

- 4.3-ounce, 100% combed ring spun cotton
- 65/35 cotton/poly (Heathers)
- Semi-fitted silhouette with side seam
- TearAw ay<sup>™</sup> label
- Relaxed, unlined hood with contrast draw cord
- Double-needle neck, sleeves and hem