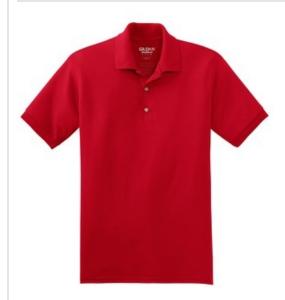

# DryBlend® 6-Ounce Jersey Knit Sport Shirt. 8800

- 6-ounce, 50/50 cotton/poly
- DryBlend moisture-wicking properties
- Recycled, high-performing black tear-aw ay label
- Contoured welt knit collar and cuffs
- Clean-finished placket with dyed-to-match buttons
- Double-needle hem
- Classic fit, seamless body