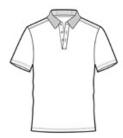

# DryBlend® 6-Ounce Jersey Knit Sport Shirt. 8800

- 6-ounce, 50/50 cotton/poly
- DryBlend moisture-wicking properties
- Recycled, high-performing black tear-aw ay label
- Contoured welt knit collar and cuffs
- Clean-finished placket with dyed-to-match buttons
- Double-needle hem
- Classic fit, seamless body

## **CARE INSTRUCTIONS**

Machine w ash w arm, inside out, w ith like colors. Only nonchlorine bleach. Tumble dry medium. Do not iron if decorated. Do not dry clean.

front