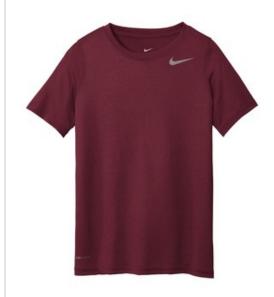

# Nike Youth Legend Tee 840178

Built for a variety of training conditions, this legendary tee features Dri-FIT technology to wick away sweat and help keep you dry. Neck tape for durability. Heat-transfer label for tag-free comfort. A contrast heat transfer Swoosh design trademark on left chest. Contrast heat transfer Dri-FIT logo at right hem. Made of 4-ounce, 100% polyester jersey. White is 4.5-ounce, 100% polyester jersey.