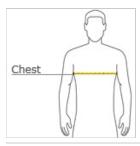

### HOW TO MEASURE

# CHEST WIDTH

Measure under the arm and around the fullest part of the chest with arms  $\mbox{dow}\, \mbox{n}$ , keeping tape horizontal.

# SIZE CHART

|       | XS        | S      | M          | L         | XL    |
|-------|-----------|--------|------------|-----------|-------|
| Size  | 6/7       | 8/9    | 10/12      | 14/16     | 18/20 |
| Chest | 25 1/2-26 | 26 -27 | 27- 29 1/2 | 29 1/2-32 | 32-35 |