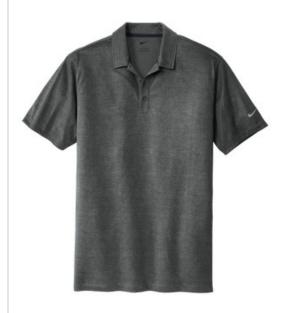

# Nike Dri-FIT Crosshatch Polo. 838965

The allover crosshatch print adds a technical look to this polo, while the Dri-FIT fabrication delivers performance and ensures breathable comfort. Design details include a self-fabric collar, three-button placket and open hem sleeves. A contrast heat transfer Swoosh design trademark is on the left sleeve. Made of 5.29-ounce, 100% polyester Dri-FIT fabric. CARE INSTRUCTIONS