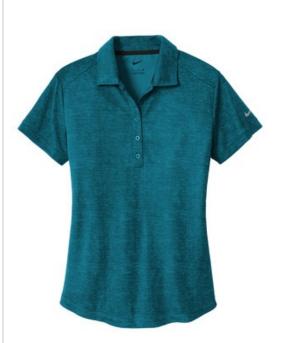

# Nike Women's Dri-FIT Crosshatch Polo. 838961

The allover crosshatch print adds a technical look to this polo, w hile the Dri-FIT fabrication delivers performance and ensures breathable comfort. Tailored for a feminine fit. Design details include a self-fabric collar, five-button placket and open hem sleeves. A contrast heat transfer Sw oosh design trademark is on the left sleeve. Made of 5.29-ounce, 100% polyester Dri-FIT fabric.