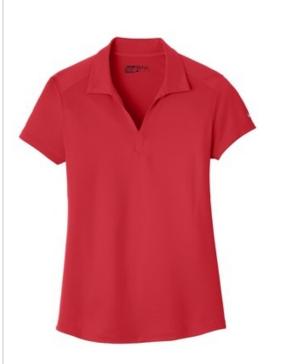

# Nike Women's Dri-FIT Legacy Polo. 838957

A modern tribute to the unparalleled Nike heritage, this sophisticated polo has a subtle, grid-like texture and is engineered with Dri-FIT moisture management technology. Tailored for a feminine fit. Design details include a self-fabric collar with an open Y-neck placket and open hem sleeves. The contrast heat transfer Sw oosh design trademark is on the left sleeve. Made of 4.2-ounce, 100% polyester Dri-FIT fabric.