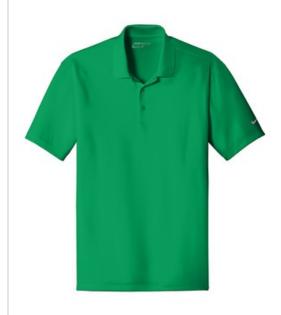

# Nike Dri-FIT Classic Fit Players Polo with Flat Knit Collar. 838956

Engineered for the course and beyond, this performance style has a flat knit collar for a classic look. Unparalleled Dri-FIT moisture management technology delivers optimal breathability. Design features include a three-button placket and open hem sleeves. A contrast heat transfer Sw oosh design trademark is on the left sleeve. Made of 6-ounce, 100% polyester Dri-FIT fabric. Classic fit is fuller through the chest, arms and w aist.