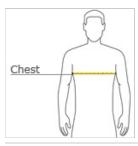

#### HOW TO MEASURE

### CHEST WIDTH

Measure under the arm and around the fullest part of the chest with arms  $\mbox{dow}\, \mbox{n}$ , keeping tape horizontal.

### SIZE CHART

|       | XS    | S     | М     | L     | XL    | 2XL   | 3XL   | 4XL   |
|-------|-------|-------|-------|-------|-------|-------|-------|-------|
| Chest | 32-35 | 35-38 | 38-41 | 41-44 | 44-47 | 47-50 | 50-53 | 53-56 |