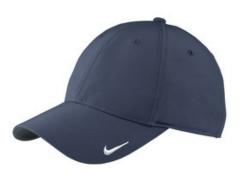

# Nike Swoosh Legacy 91 Cap. 779797

With a smooth front panel and stretch for comfort, this moisture-wicking cap continues a legacy of performance. This popular cap has been modernized from its original 1991 design with an unstructured, mid-profile and a hook and loop closure. The contrast Swoosh design trademark is embroidered on the bill. Made of 5.6-ounce, 90/10 polyester/spandex.