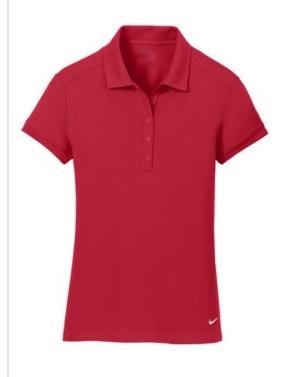

# Nike Women's Dri-FIT Solid Icon Pique Modern Fit Polo. 746100

Dri-FIT moisture management technology achieves maximum comfort, while an iconic look gives this pique polo modern style. Design details include a self-fabric collar, dyed-to-match buttons and open hem sleeves. Tailored for a feminine fit with a five-button placket. The contrast Swoosh design trademark is embroidered on the left hem. Made of 4.7-ounce, 100% polyester pique Dri-FIT fabric.