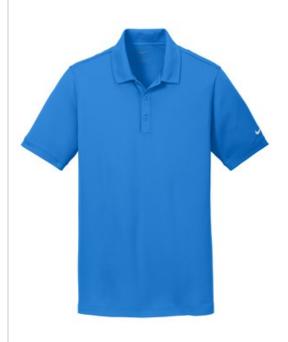

# Nike Dri-FIT Solid Icon Pique Modern Fit Polo. 746099

Dri-FIT moisture management technology achieves maximum comfort, while an iconic look gives this pique polo modern style. Design details include a self-fabric collar, dyed-to-match buttons and open hem sleeves. Three-button placket. The contrast Swoosh design trademark is embroidered on the left sleeve. Made of 4.7-ounce, 100% polyester pique Dri-FIT fabric. Modern fit is slightly tailored through the chest, arms and waist.