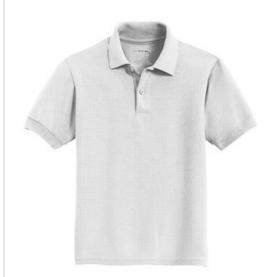

# DISCONTINUED Gildan<sup>®</sup> Youth DryBlend<sup>®</sup> 6-Ounce Double Pique Sport Shirt. 72800B

- 6-ounce, 65/35 poly/ring spun cotton double pique knit
- DryBlend moisture-wicking properties
- Heat transfer label
- Contoured welt collar and welt cuffs
- 2-button clean-finished placket with reinforced bottom box
- Dyed-to-match buttons
- Side seamed
- Double-needle sleeves and bottom hem