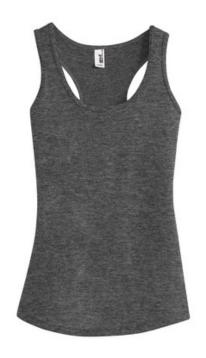

# DISCONTINUED Anvil® Ladies Tri-Blend Racerback Tank. 6751L

- 4.2-ounce, 50/25/25 poly/combed ring spun cotton/rayon
- Smi-fitted contoured racerback silhouette with side seam
- TearAw ay TM label
- Bound self-trim neck and armholes
- Double-needle curved bottom hem
- Please note: This product is transitioning fromAnvil labels to Anvil by Gildan labels. Your order may contain a combination of both labels.