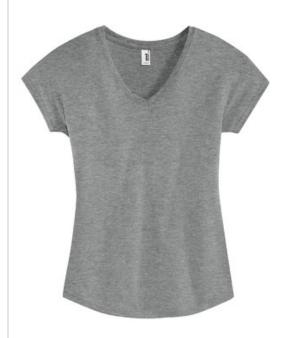

# Anvil® Ladies Tri-Blend V-Neck Tee. 6750VL

- 4.2-ounce, 50/25/25 poly/combed ring spun cotton/rayon
- Semi-fitted silhouette
- TearAw ay<sup>™</sup> label
- Shoulder-to-shoulder taping
- Rib knit 1/2" v-neck collar
- Single-needle topstitched front neck
- Double-needle dolman sleeves and curved bottom hem
- Please note: This product is transitioning fromAnvil labels to Anvil by Gildan labels. Your order may contain a combination of both labels.