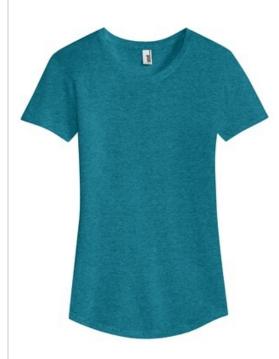

# Gildan<sup>®</sup> Ladies Tri-Blend Tee. 6750L

- 4.2-ounce, 50/25/25 poly/combed ring spun cotton/rayon
- Semi-fitted contoured silhouette with side seam
- TearAw ay TM label
- Seamed collar
- Shoulder-to-shoulder taping
- Double-needle sleeves and curved bottom hem
- Please note: This product is transitioning from Anvil labels to Anvil by Gildan labels. Your order may contain a combination of both labels.