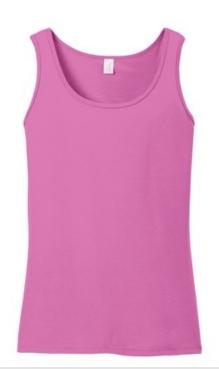

## Gildan Softstyle<sup>®</sup> Junior Fit Tank Top. 64200L

- 4.5-ounce, 100% ring spun cotton
- 90/10 cotton/poly (Sport Grey)
- Tearaw ay label
- Junior contoured silhouette w ith side seam
- 1-1/2" straps for S-L
- 1-3/4" straps for XL, 2XL
- Rib knit trim on neck and armholes
- Double-needle hem .