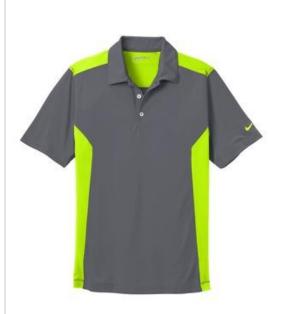

## DISCONTINUED Nike Dri-FIT Engineered Mesh Polo. 632418

Built for lasting comfort through 18 holes, this style has contrasting mesh panels on the sides, shoulders and yoke for stretchable, breathable performance. Dri-FIT moisture management technology keeps moisture at bay. Design details include a self-fabric collar with contrast mesh under collar, three-button placket and open hem sleeves. The contrast Sw oosh design trademark is embroidered on the left sleeve. Made of 6.3-ounce, 100% polyester Dri-FIT fabric. CARE INSTRUCTIONS