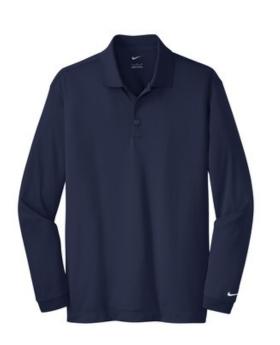

# Nike Tall Long Sleeve Dri-FIT Stretch Tech Polo. 604940

Long sleeves elevate this polo to another level of sophistication w hile Dri-FIT moisture management technology adds unparalleled performance. Stretch fabric for hassle-free swinging motion. Features a flat knit collar and cuffs and a three-button placket. Heat transfer label for tag-free comfort. Dyed-to-match buttons on Black and Midnight Navy. White buttons on Varsity Red, Anthracite and Blue Sapphire. Side vents. The contrast Sw oosh design trademark is embroidered on the low er left sleeve. Made of 5-ounce, 100% polyester Dri-FIT fabric.