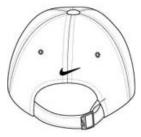

# Nike Unstructured Twill Cap. 580087

The perfect classic look with a contrast underbill as engineered by Nike. This cap has an unstructured, mid-profile design and a self-fabric closure with buckle. The contrast Swoosh design trademark is embroidered on the center back. Made of 58/42 cotton/poly twill.