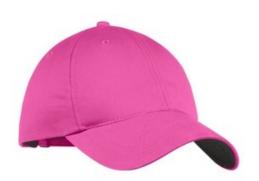

# Nike Unstructured Twill Cap. 580087

The perfect classic look with a contrast underbill as engineered by Nike. This cap has an unstructured, mid-profile design and a self-fabric closure with buckle. The contrast Swoosh design trademark is embroidered on the center back. Made of 58/42 cotton/poly twill.