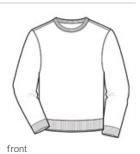

# Youth NuBlend<sup>®</sup> Crewneck Sweatshirt. 562B

- 8-ounce, 50/50 cotton/poly NuBlend® pill-resistant fleece
- High-stitch density for a smooth-printing canvas
- Coverseamed neck, armholes and waistband
- 1x1 rib knit collar, cuffs and w aistband w ith spandex
- Ash (formerly Birch)