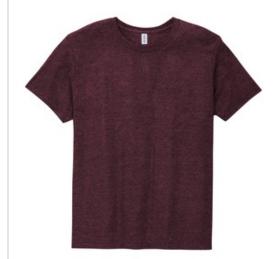

# Jerzees<sup>®</sup> Premium Blend Ring Spun T-Shirt 560M

- 5.2-ounce, 50/50 combed ring spun cotton/poly
- 60/40 carded ring spun cotton/poly (Oxford)
- Made with sustainably sourced USA-grown cotton
- Moisture-wicking
- Classic fit
- Tear-aw ay label
- 1x1 rib knit collar
- Shoulder to shoulder taping
- Double-needle sleeves and hem