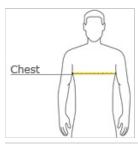

## HOW TO MEASURE

### CHEST WIDTH

Measure under the arm and around the fullest part of the chest with arms down, keeping tape horizontal.

### SIZE CHART

| ١. |       | S     | М     | L     | XL    | 2XL   | 3XL   | 4XL   |
|----|-------|-------|-------|-------|-------|-------|-------|-------|
|    | Chest | 34-36 | 38-40 | 42-44 | 46-48 | 50-52 | 54-56 | 58-60 |