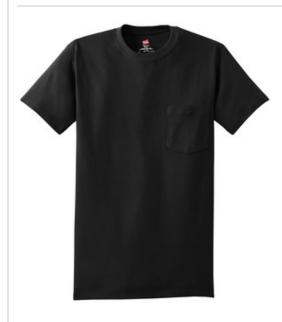

# Authentic 100% Cotton T-Shirt with Pocket. 5590

- 6-ounce, 100% cotton /LI>
- 99/1 cotton/poly (Ash)
- 90/10 cotton/poly (Light Steel)
- Tear-aw ay label
- Set-in 1x1 rib crew neck
- Self-fabric neck tape for comfort/LI>
- Quarter-turned body
- 5-point left chest pocket

Please note: This product is transitioning from tag-free labels to tear-aw ay labels and orders may contain a combination of both.

front

back