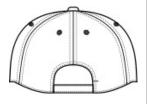

## Nike Dri-FIT Swoosh Front Cap. 548533

The contrast, w elded Sw oosh design trademark takes front and center on this unstructured, moisture-wicking cap. A low profile, contrast underbill and hook and loop closure complete this sporty design. Made of 100% Dri-FIT polyester. CARE INSTRUCTIONS