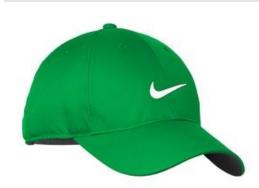

## Nike Dri-FIT Swoosh Front Cap. 548533

The contrast, w elded Sw oosh design trademark takes front and center on this unstructured, moisture-wicking cap. A low profile, contrast underbill and hook and loop closure complete this sporty design. Made of 100% Dri-FIT polyester. CARE INSTRUCTIONS