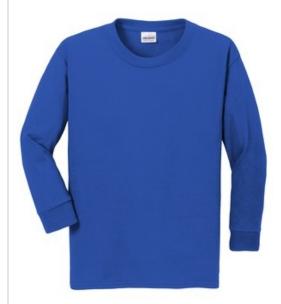

## Gildan<sup>®</sup> Youth Heavy Cotton<sup>™</sup> 100% Cotton Long Sleeve T-Shirt. 5400B

- 5.3-ounce, 100% cotton
- 90/10 cotton/poly (Sport Grey)
- Non-topstitched, classic width, rib collar
- Taped neck and shoulders
- Recycled, high-performing black tear-aw ay label
- Rib knit cuffs
- Classic fit. side seamed

## COLOR INFORMATION

Please note: PMS code information is shown only when an exact match is available.

Black PMS 426C

Navy PMS 533C

Red PMS 199C

Royal PMS 7686C

Sport Grey
PMS COOL GRAY

\*Not all sizes are available in every color.