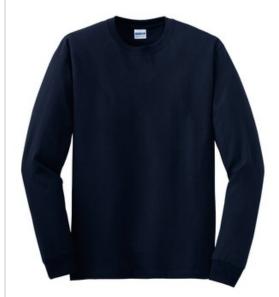

# Heavy Cotton <sup>™</sup> 100% Cotton Long Sleeve T-Shirt.

- 5.3-ounce, 100% US cotton
- 99/1 cotton/poly (Ash)
- 90/10 cotton/poly (Sport Grey)
- 50/50 cotton/poly (Graphite Heather, Safety Green, Safety Orange)
- Non-topstitched, classic w idth, rib collar
- Recycled, high-performing black tear-aw ay label
- Taped neck and shoulders
- Rib knit cuffs
- Classic fit, seamless body