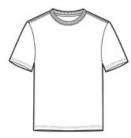

# **CARE INSTRUCTIONS**

Turn inside out. Machine wash cold. Dark colors separately. Only non-chlorine bleach when needed. Tumble dry low. Cool iron if needed exclusive of decoration.

front

back