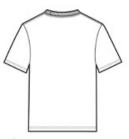

# **CARE INSTRUCTIONS**

Turn inside out. Machine wash cold. Dark colors separately. Only non-chlorine bleach when needed. Tumble dry low. Cool iron if needed exclusive of decoration.

front

back