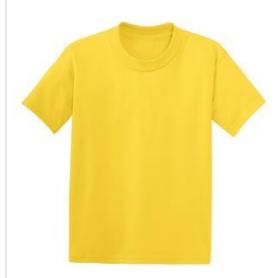

# Youth EcoSmart<sup>®</sup> 50/50 Cotton/Poly T-Shirt. 5370

- 5.2-ounce, 50/50 cotton/poly
- 99/1 cotton/poly (Ash)
- 90/10 cotton/poly (Light Steel)
- Made with up to 5% recycled polyester
- Taped neck and shoulders
- Tag-free label
- Set-in 1x1 rib crew neck
- Lay-flat collar