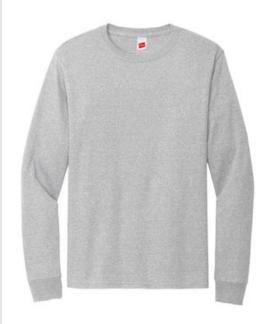

# Hanes<sup>®</sup> Essential-T 100% Cotton Long Sleeve T-Shirt 5286

- 5-ounce, 100% cotton
- 99/1 cotton/poly (Ash)
- Tear-aw ay label
- Set-in 1x1 rib crew neck
- Self-fabric neck tape for comfort
- Quarter-turned body
- Classic fit