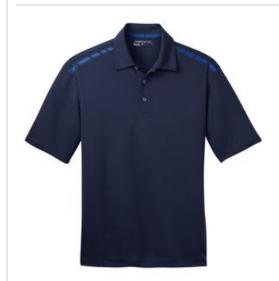

# **DISCONTINUED Nike Dri-FIT Graphic Polo. 527807**

Get noticed. Bold heat transfer graphics on the shoulders and Dri-FiT moisture management technology make this polo a sporty, high performer. Design details include a self-fabric collar, three-button placket, open hem sleeves and side vents. The contrast heat transfer Sw oosh design trademark is on the center back. Made of 5.4-ounce, 100% polyester Dri-FiT fabric