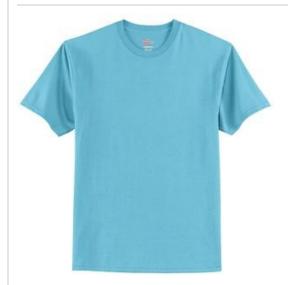

# Hanes<sup>®</sup> Authentic 100% Cotton T-Shirt. 5250

- 6-ounce, 100% cotton
- 99/1 cotton/poly (Ash)
- 60/40 cotton/poly (Charcoal Heather, Oxford Grey, Safety Green, Safety Orange)
- 90/10 cotton/poly (Light Steel)
- Tear-aw ay label
- Set-in 1x1 rib crew neck
- Self-fabric neck tape for comfort
- Quarter-turned body
- Classic fit