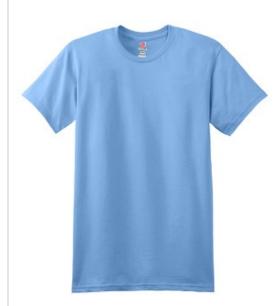

# Perfect-T Cotton T-Shirt, 4980

- 4.5-ounce, 100% ring spun cotton
- 60/40 cotton/poly (Charcoal Heather)
- 99/1 cotton/poly (Ash)
- 90/10 cotton/poly (Light Steel)
- Contemporary fit
- Narrow rib knit collar w ithout coverseam
- Tear-aw ay label
- Shoulders slightly rolled forward

Kelly Green PMS 7482C

Light Blue PMS 283C

Light Steel PMS 656C

Navv PMS 289C

7C

11C

\*Not all sizes are available in every color.