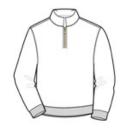

# 1/4-Zip Sweatshirt with Cadet Collar. 4528M

- 9.5-ounce, 50/50 cotton/poly NuBlend® pill-resistant fleece
- High-stitch density for a smooth-printing canvas
- Brass-toned zipper
- Double-needle coverseamed neck, armholes and waistband
- 1x1 rib knit cuffs and waistband with spandex
- Ash (formerly Birch)

front