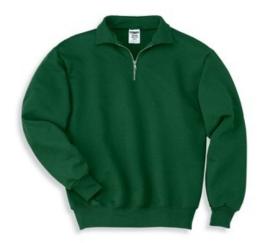

# 1/4-Zip Sweatshirt with Cadet Collar. 4528M

- 9.5-ounce, 50/50 cotton/poly NuBlend® pill-resistant fleece
- High-stitch density for a smooth-printing canvas
- Brass-toned zipper
- Double-needle coverseamed neck, armholes and waistband
- 1x1 rib knit cuffs and waistband with spandex
- Ash (formerly Birch)