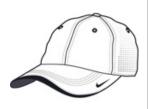

# Nike Dri-FIT Swoosh Perforated Cap. 429467

Maximum breathability is achieved with Dri-FIT moisture management technology and perforated mid and back panels. A contrast underbill reduces sun glare. This 6-panel cap has an unstructured, low -profile design with a hook and loop closure. The contrast Sw oosh design trademark is embroidered on the bill and center back. Made of 100% Dri-FIT polyester.

CARE INSTRUCTIONS

Hand Wash Cold. Do Not Wring. Do Not Bleach. Line Dry. Do Not Iron. Do Not Dry Clean.

front

back