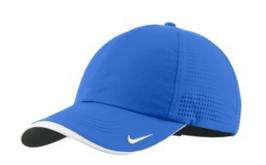

# Nike Dri-FIT Swoosh Perforated Cap. 429467

Maximum breathability is achieved with Dri-FIT moisture management technology and perforated mid and back panels. A contrast underbill reduces sun glare. This 6-panel cap has an unstructured, low -profile design with a hook and loop closure. The contrast Sw oosh design trademark is embroidered on the bill and center back. Made of 100% Dri-FIT polyester.

CARE INSTRUCTIONS

Hand Wash Cold. Do Not Wring. Do Not Bleach. Line Dry. Do Not Iron. Do Not Dry Clean.

front

back