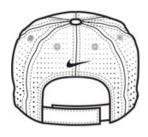

# Nike Dri-FIT Swoosh Perforated Cap. 429467

Maximum breathability is achieved with Dri-FIT moisture management technology and perforated mid and back panels. A contrast underbill reduces sun glare. This 6-panel cap has an unstructured, low -profile design with a hook and loop closure. The contrast Sw oosh design trademark is embroidered on the bill and center back. Made of 100% Dri-FIT polyester.

CARE INSTRUCTIONS

Hand Wash Cold. Do Not Wring. Do Not Bleach. Line Dry. Do Not Iron. Do Not Dry Clean.

front

back