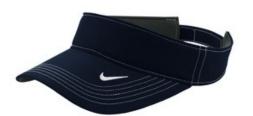

# Nike Dri-FIT Swoosh Visor. 429466

A high-performance, three-panel visor built with Dri-FIT moisture management technology. Contrast stitching adds interest, while the hook and loop closure ensures a custom fit. The contrast Swoosh design trademark is embroidered on the bill. Front panel measures approximately 1.875 h x 10 w. Made of 100% Dri-FIT polyester twill.