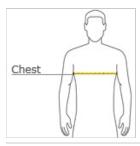

#### HOW TO MEASURE

### CHEST WIDTH

Measure under the arm and around the fullest part of the chest with arms down, keeping tape horizontal.