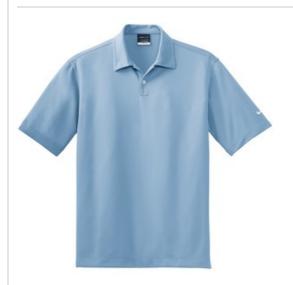

# **DISCONTINUED Nike Dri-FIT Pebble Texture Polo.** 373749

An understated pebble texture meets high-performance moisture -w icking from Dri-FIT fabric in this Nike style.

Designed to keep you comfortably dry, features include a self-fabric collar, two-button placket and open hem sleeves.

Pearlized buttons are selected to complement the shirt color.

The contrast Swoosh design trademark is embroidered on the left sleeve. Made of 3.9-ounce, 100% polyester.