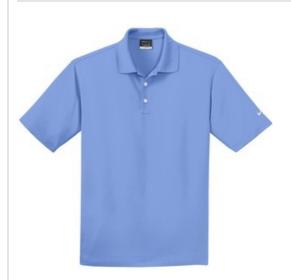

# DISCONTINUED Nike Dri-FIT Micro Pique Polo. 363807

Stay cool when things heat up. Engineered with Dri-FIT fabric which provides moisture management technology. This comfortable micro pique polo has an exceptionally soft hand. The design features a flat knit collar, three-button placket, open hem sleeves. The contrast Swoosh design trademark is embroidered on the left sleeve. Made of 4.4-ounce, 100% polyester.