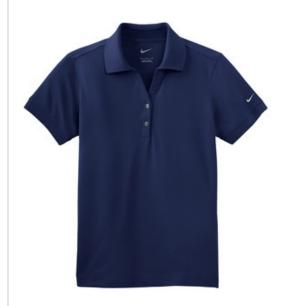

# Nike Women's Dri-FIT Classic Polo. 286772

Nike is known for classic polos engineered to take comfort to the next level. The Dri-FIT fabric technology delivers superior moisture management, while the stitch-trimmed shoulder panels and gussets make a distinctive difference. Flat knit collar. Tailored for a feminine fit with a two-button Y-placket and flat knit cuffs. Pearlized buttons are selected to complement the shirt color. The contrast Swoosh design trademark is embroidered on the left sleeve. Made of 4.7-ounce, 100% polyester Dri-FIT fabric.