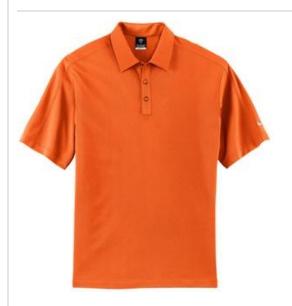

# Nike Tech Sport Dri-FIT Polo. 266998

Built from Dri-FIT fabric, this polo helps keep you cool and dry. The stitch-trimmed gussets make a distinctive statement and allow for easy movement. The design features a self-fabric collar, three-button placket and open hem sleeves. Pearlized buttons are selected to complement the shirt color. The contrast Sw oosh design trademark is embroidered on the left sleeve. Made of 4-ounce, 100% polyester.