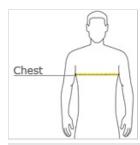

### HOW TO MEASURE

#### CHEST WIDTH

Measure under the arm and around the fullest part of the chest with arms down, keeping tape horizontal.

## SIZE CHART

|       | L       | XL          | 2XL             | 3XL         | 4XL     | XS    | S           | M           |
|-------|---------|-------------|-----------------|-------------|---------|-------|-------------|-------------|
| Chest | 41 - 44 | 44 - 48 1/2 | 48 1/2 - 53 1/2 | 53 1/2 - 58 | 58 - 63 | 32-35 | 35 - 37 1/2 | 37 1/2 - 41 |