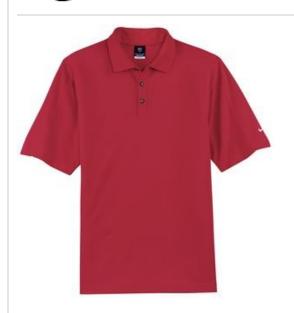

# **DISCONTINUED Nike Dri-FIT Pique II Polo. 244612**

The Dri-FIT Pique II combines the softness of pique cotton with the cooling, moisture-wicking performance of Dri-FIT technology. The design includes a flat knit collar, three-button placket and open hem sleeves. Pearlized buttons are selected to complement the shirt color. The contrast Swoosh design trademark is embroidered on the left sleeve. Made of 5.4-ounce, 56/44 cotton/polyester pique knit Dri-FIT fabric.