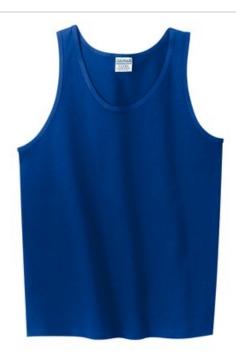

# Ultra Cotton® 100% US Cotton Tank Top. 2200

- 6-ounce, 100% US cotton
- 90/10 cotton/poly (Sport Grey)
- 99/1 cotton/poly (Ash)
- Banded neck and armholes
- Double-needle hem
- Classic fit, seamless body
- Recycled, high-performing black tear-aw ay label