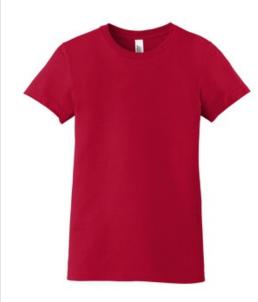

# DISCONTINUED American Apparel $^{\circledR}$ Women's Fine Jersey T-Shirt. 2102W

- 4.3-ounce, 100% combed ring spun cotton, 30 singles
- 90/10 combed ring spun cotton/poly (Heather Grey)
- Satin label
- Shoulder-to-shoulder taping
- Side seamed
- Slim fit